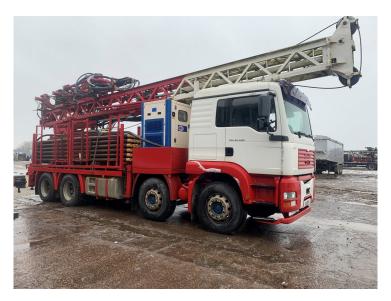

## **Product Description**

Edeco TD90 Drill Rig Capable of large diameter boreholes Deutz 6 cylinder deck engine double hydraulic clamps mist pump 15 tons of pullback FG Wilson genset with Perkins engine 120m of 5m drill pipe Mounted on a MAN TGA32.430 This drill has only 1,260 hours since complete rebuild Available also is Atlas Copco OVR12 1250cfm compressor with only 320 hours (CAT 3406 engine) this compressor is mounted on a MAN TGA 32.360 Truck with HIAB crane