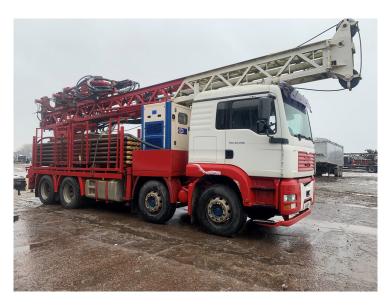

## **Product Description**

Edeco TD90 Drill Rig Capable of large diameter boreholes Deutz 6 cylinder deck engine double hydraulic clamps mist pump 15 tons of pullback FG Wilson genset with Perkins engine 120m of 5m drill pipe Mounted on a MAN TGA32.430 This drill has only 1,260 hours since complete rebuild Available also is Atlas Copco OVR12 1250cfm compressor with only 320 hours (CAT 3406 engine) this compressor is mounted on a MAN TGA 32.360 Truck with HIAB crane