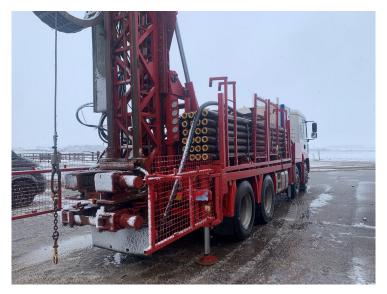

## **Product Description**

Edeco TD90 Drill Rig Capable of large diameter boreholes Deutz 6 cylinder deck engine double hydraulic clamps mist pump 15 tons of pullback FG Wilson genset with Perkins engine 120m of 5m drill pipe Mounted on a MAN TGA32.430 This drill has only 1,260 hours since complete rebuild Available also is Atlas Copco OVR12 1250cfm compressor with only 320 hours (CAT 3406 engine) this compressor is mounted on a MAN TGA 32.360 Truck with HIAB crane