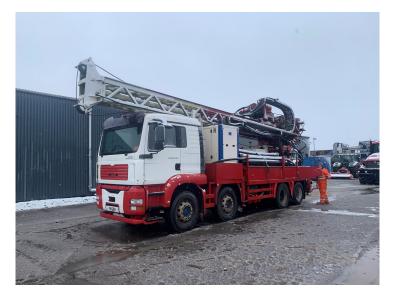

## **Product Description**

Edeco TD90 Drill Rig Capable of large diameter boreholes Deutz 6 cylinder deck engine double hydraulic clamps mist pump 15 tons of pullback FG Wilson genset with Perkins engine 120m of 5m drill pipe Mounted on a MAN TGA32.430 This drill has only 1,260 hours since complete rebuild Available also is Atlas Copco OVR12 1250cfm compressor with only 320 hours (CAT 3406 engine) this compressor is mounted on a MAN TGA 32.360 Truck with HIAB crane