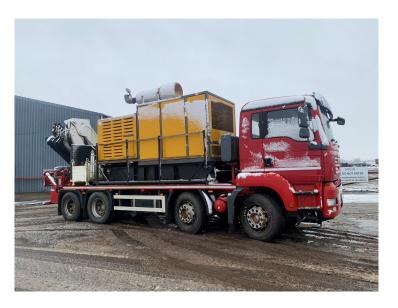

## **Product Description**

Edeco TD90 Drill Rig Capable of large diameter boreholes Deutz 6 cylinder deck engine double hydraulic clamps mist pump 15 tons of pullback FG Wilson genset with Perkins engine 120m of 5m drill pipe Mounted on a MAN TGA32.430 This drill has only 1,260 hours since complete rebuild Available also is Atlas Copco OVR12 1250cfm compressor with only 320 hours (CAT 3406 engine) this compressor is mounted on a MAN TGA 32.360 Truck with HIAB crane