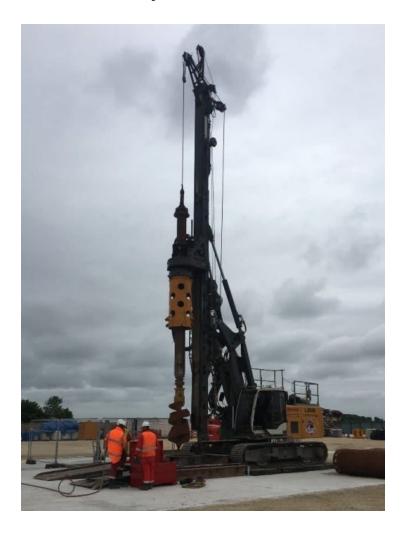

## Liebherr LB16

**Product Categories**: <u>Uncategorized</u>

Product Page: https://www.drillplant.com/product/liebherr-lb16/

**Product Description** 

Year 2012

Hours 8,000

- Max Pullback - 200KN (with leader on ground) - Hydraulically expanding

tracks - BAT180 Rotary Head - Liebherr D934 Engine - 241hp @ 200rpm - Gross Travelling Weight 48T - Rotary Drive Head 0-52RPM - Max Head Feed Force 180kNm - Mast Height 17.83m - Max drilling diameter 1500mm uncased, 1200mm cased - Included in the sale is the rig, 27m Kelly bar, - The hydraulic clamps in the photos are not included.