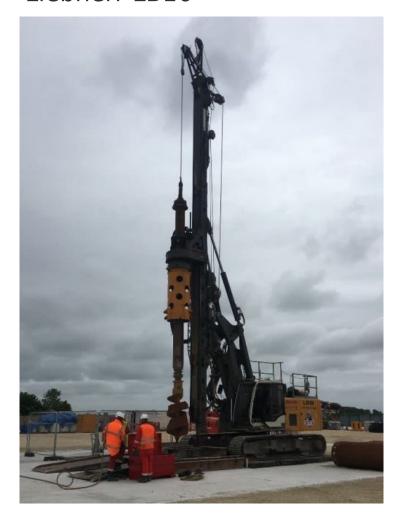

## Liebherr LB16

**Product Categories**: <u>Uncategorized</u>

Product Page: https://www.drillplant.com/product/liebherr-lb16/

**Product Description** 

Year 2012

Hours 8,000

- Max Pullback - 200KN (with leader on ground) - Hydraulically expanding

tracks - BAT180 Rotary Head - Liebherr D934 Engine - 241hp @ 200rpm - Gross Travelling Weight 48T - Rotary Drive Head 0-52RPM - Max Head Feed Force 180kNm - Mast Height 17.83m - Max drilling diameter 1500mm uncased, 1200mm cased - Included in the sale is the rig, 27m Kelly bar, - The hydraulic clamps in the photos are not included.