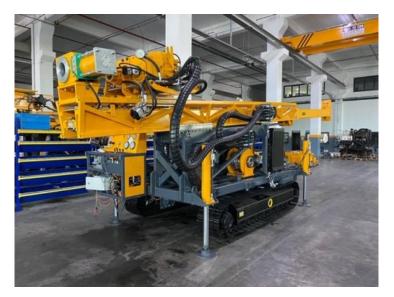

### **Product Description**

New RX4 Drill Rig Cummins Engine Rexroth pumps and hydraulics B wireline 1375m N wireline 1050m H wireline 715m P wireline 470m

### **Product Gallery**

Product data have been exported from -  $\underline{Drill\ Plant}$  Export date: Thu Nov 21 18:06:25 2024 / +0000  $\overline{GMT}$ 