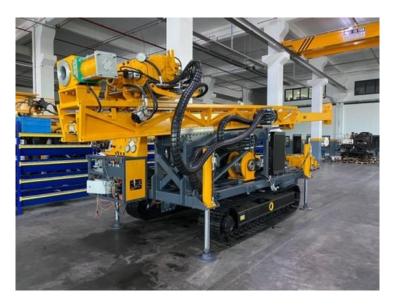

### **Product Description**

New RX4 Drill Rig Cummins Engine Rexroth pumps and hydraulics B wireline 1375m N wireline 1050m H wireline 715m P wireline 470m

### **Product Gallery**

Product data have been exported from -  $\underline{Drill\ Plant}$  Export date: Thu Nov 21 18:06:25 2024 / +0000  $\overline{GMT}$ 