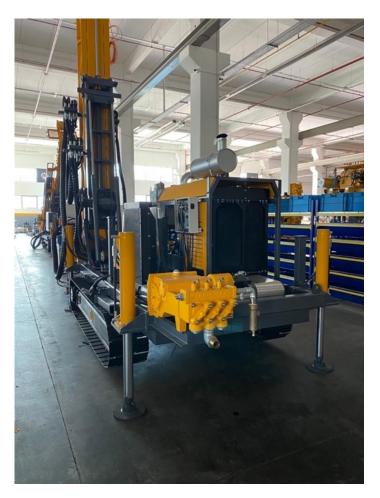

### **Product Description**

New RX4 Drill Rig Cummins Engine Rexroth pumps and hydraulics B wireline 1375m N wireline 1050m H wireline 715m P wireline 470m

### **Product Gallery**

Product data have been exported from -  $\underline{Drill\ Plant}$  Export date: Thu Nov 21 18:06:25 2024 / +0000  $\overline{GMT}$ 