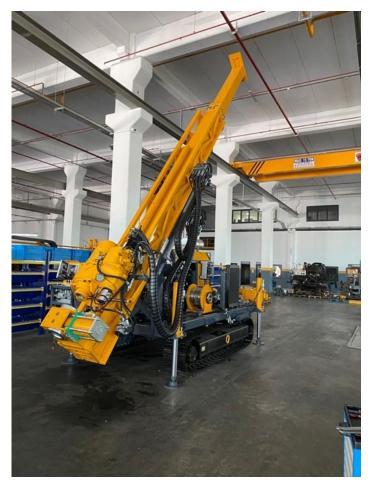

### **Product Description**

New RX4 Drill Rig Cummins Engine Rexroth pumps and hydraulics B wireline 1375m N wireline 1050m H wireline 715m P wireline 470m

### **Product Gallery**

Product data have been exported from -  $\underline{Drill\ Plant}$  Export date: Thu Nov 21 18:06:25 2024 / +0000  $\overline{GMT}$ 