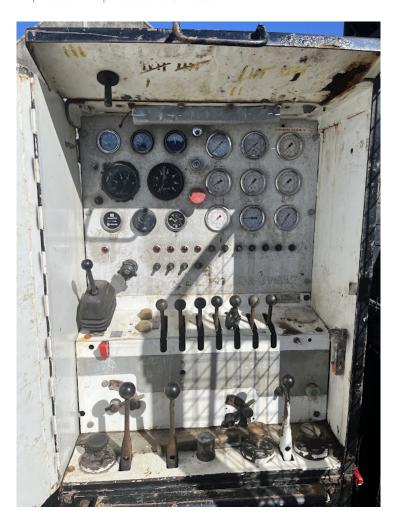

## **Product Description**

Year 2011

Hours 5905

LS600 Sonic Drill (SR167) Rig & Morooka Support Unit (SV-169) Manufactured 2011 Support Unit 0423 Hours

Rig 5905 Hours (new CAT Engine fitted in 2023- Only a few hundred hours since) 2 x BLY150 Reconditioned Sonic Heads ready to go.

Head Spares and some other big spares for the rig