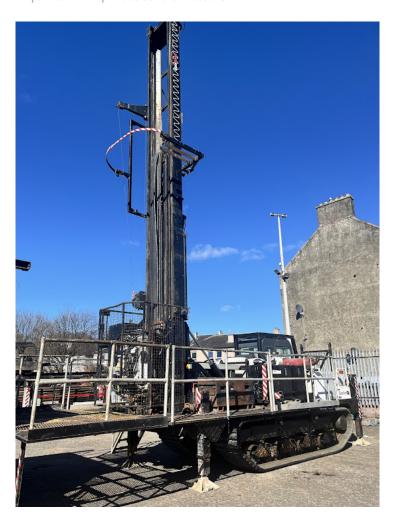

## **Product Description**

Year 2011

Hours 5905

LS600 Sonic Drill (SR167) Rig & Morooka Support Unit (SV-169) Manufactured 2011 Support Unit 0423 Hours

Rig 5905 Hours (new CAT Engine fitted in 2023- Only a few hundred hours since) 2 x BLY150 Reconditioned Sonic Heads ready to go.