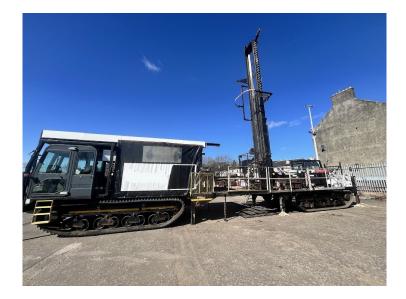

## **Product Description**

Year 2011

Hours 5905

LS600 Sonic Drill (SR167) Rig & Morooka Support Unit (SV-169) Manufactured 2011 Support Unit 0423 Hours

Rig 5905 Hours (new CAT Engine fitted in 2023- Only a few hundred hours since) 2 x BLY150 Reconditioned Sonic Heads ready to go.