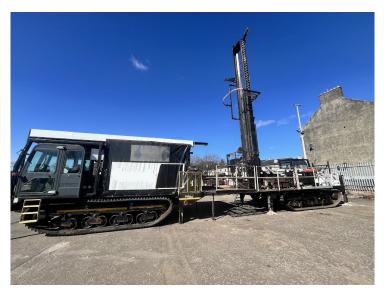

## **Product Description**

Year 2011

Hours 5905

LS600 Sonic Drill (SR167) Rig & Morooka Support Unit (SV-169) Manufactured 2011 Support Unit 0423 Hours

Rig 5905 Hours (new CAT Engine fitted in 2023- Only a few hundred hours since) 2 x BLY150 Reconditioned Sonic Heads ready to go.